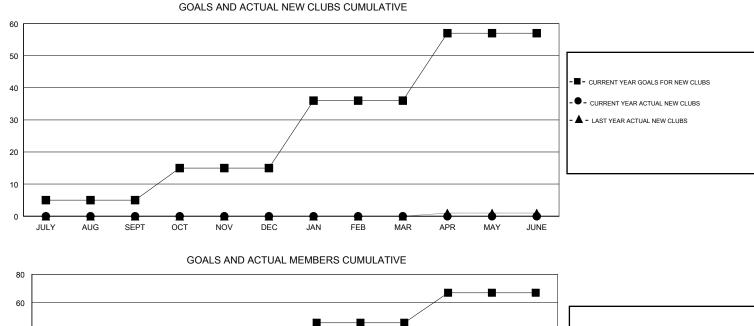

## LOCATION TURKEY

| Clubs<br>RESULTS FOR 2018-2019 |               |           |               | Members               |                           |                         |                                                    |  |
|--------------------------------|---------------|-----------|---------------|-----------------------|---------------------------|-------------------------|----------------------------------------------------|--|
|                                |               |           |               | RESULTS FOR 2018-2019 |                           |                         |                                                    |  |
| QUARTER                        | NEW CLUB GOAL | NEW CLUBS | DROPPED CLUBS | QUARTER               | MEMBER GROWTH NET<br>GOAL | MEMBER GROWTH<br>ACTUAL | DROPPED<br>MEMBERS ACTUAL<br>(including transfers) |  |
| JULY/AUG/SEPT                  | 5             | 0         | 0             | JULY/AUG/SEPT         | 5                         | 3                       | 39                                                 |  |
| OCT/NOV/DEC                    | 10            | 0         | 0             | OCT/NOV/DEC           | 15                        | 14                      | 31                                                 |  |
| JAN/FEB/MAR                    | 21            | 0         | 0             | JAN/FEB/MAR           | 26                        | 0                       | 0                                                  |  |
| APR/MAY/JUNE                   | 21            | 0         | 0             | APR/MAY/JUNE          | 21                        | 0                       | 0                                                  |  |