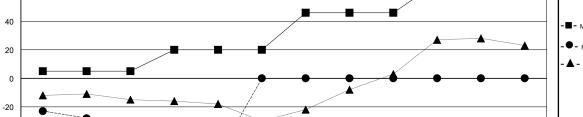

## LOCATION TURKEY

| Clubs<br>RESULTS FOR 2018-2019 |               |           |               | Members               |                           |                         |                                                    |  |
|--------------------------------|---------------|-----------|---------------|-----------------------|---------------------------|-------------------------|----------------------------------------------------|--|
|                                |               |           |               | RESULTS FOR 2018-2019 |                           |                         |                                                    |  |
| QUARTER                        | NEW CLUB GOAL | NEW CLUBS | DROPPED CLUBS | QUARTER               | MEMBER GROWTH NET<br>GOAL | MEMBER GROWTH<br>ACTUAL | DROPPED<br>MEMBERS ACTUAL<br>(including transfers) |  |
| JULY/AUG/SEPT                  | 5             | 0         | 0             | JULY/AUG/SEPT         | 5                         | 3                       | 39                                                 |  |
| OCT/NOV/DEC                    | 10            | 0         | 0             | OCT/NOV/DEC           | 15                        | 14                      | 31                                                 |  |
| JAN/FEB/MAR                    | 21            | 0         | 0             | JAN/FEB/MAR           | 26                        | 0                       | 0                                                  |  |
| APR/MAY/JUNE                   | 21            | 0         | 0             | APR/MAY/JUNE          | 21                        | 0                       | 0                                                  |  |